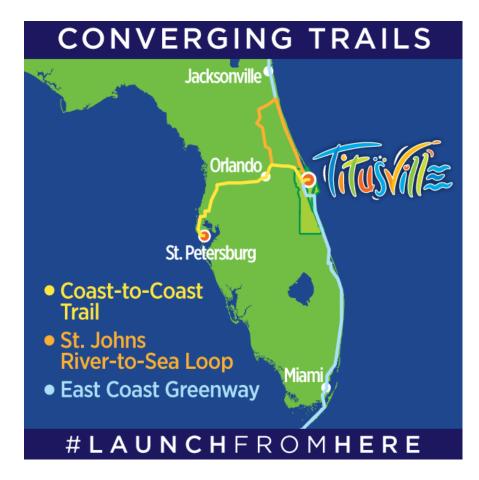

In Titusville on Florida's Space Coast

The trail we are dedicating and celebrating is **part of (3) major multi-use trail networks** that traverse Central and North Florida and stretch along the eastern seaboard:

- The **Coast to Coast Trail** 250-miles long will connect Playalinda Beach to St. Petersburg Beach
- The **St. Johns River to Sea Loop** -- a 260 mile loop through (5) Florida counties will connect Titusville to St. Augustine on the north, stretch west to Palatka and back around
- The East Coast Greenway -- a 2900-mile stretch of trails connecting Maine to Key West